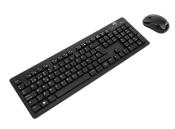

\* LA part numbers ship from the US. | DI part numbers are for direct import orders. | LP part numbers ship from China

Wireless Keyboard & Mouse Combo AKM615ESLA / AKM615ESDI / AKM615ESLP (Spanish)

AKM615PTLA / AKM615PTDI / AKM615PTLP (Portuguese) MSRP \$14.99